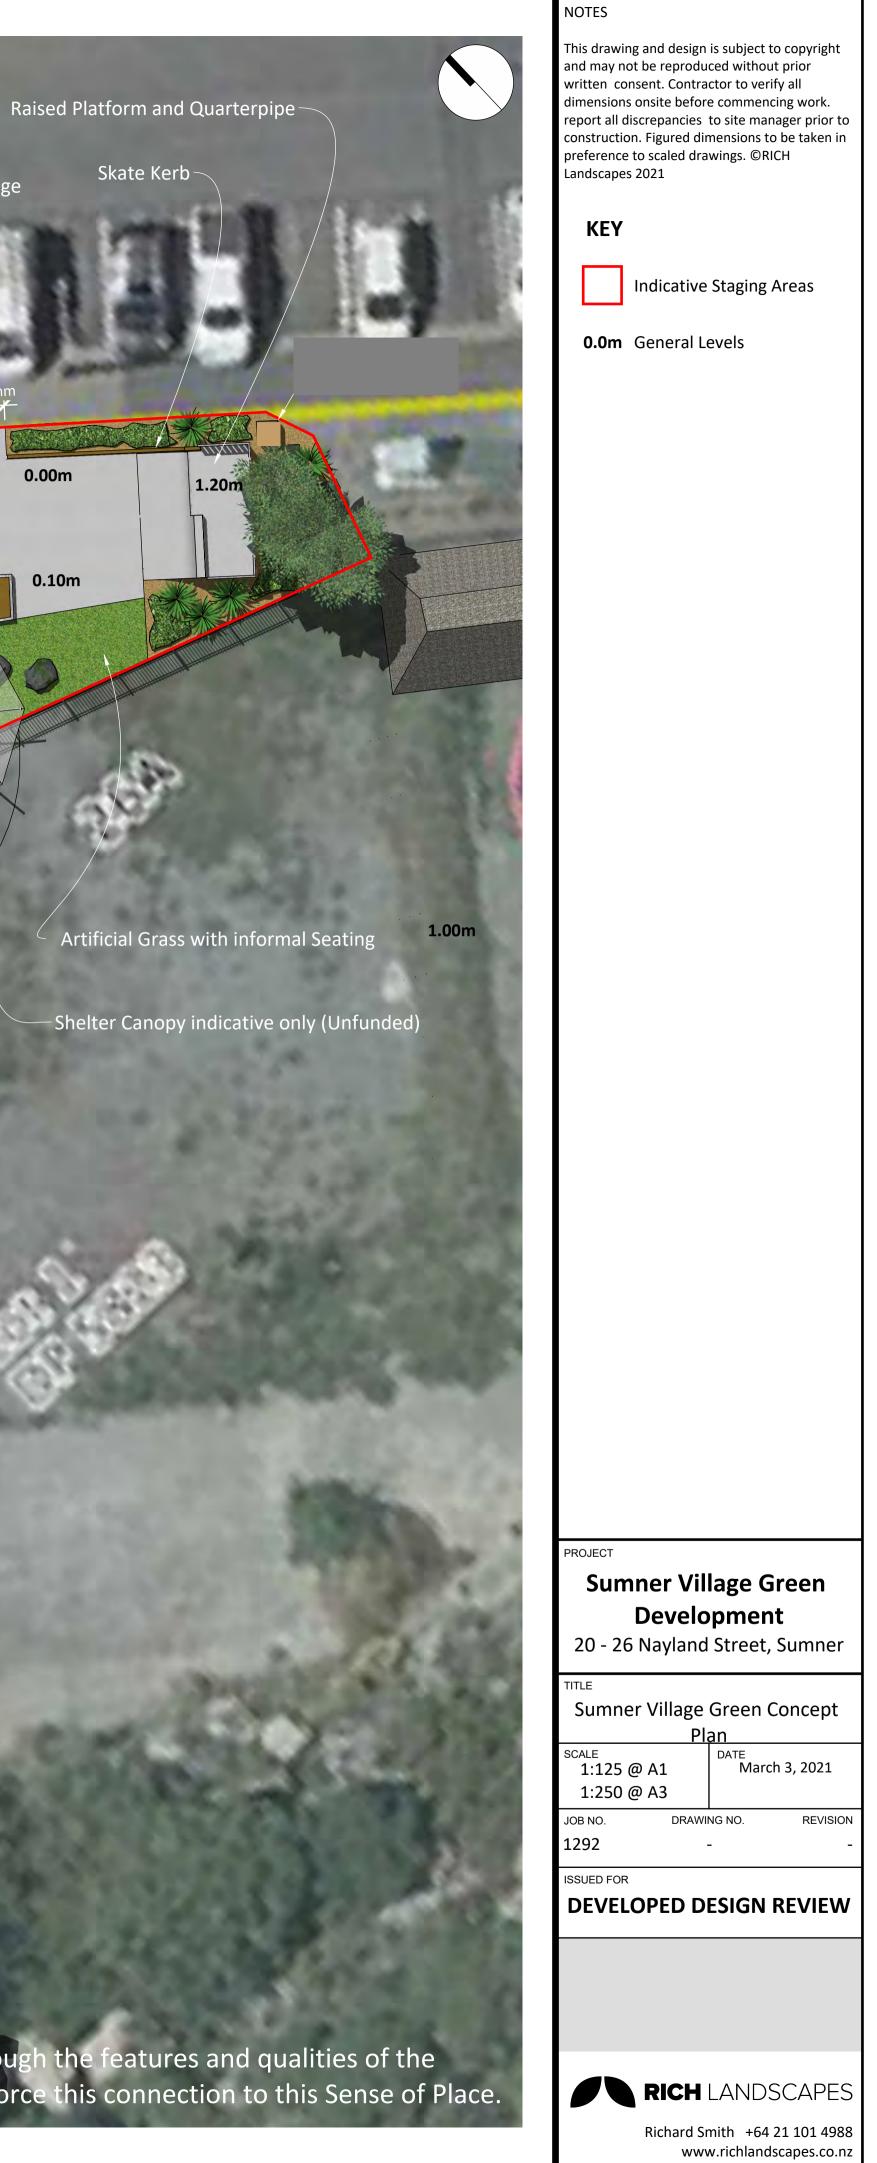

Shelter Canopy indicative only (Unfunded) -

Signage

Accessible Drinking Fountain

Post and Cable Fencing~

Vehicle Entrance nd parking space

**Uplimbed** 

Perimeter Screening

of Residential Properties

## **DESIGN STATEMENT**

The designed environment is to connect with the surf and culture of Sumner through the features and qualities of the envisioned environment. Colours, textures and forms to be developed will reinforce this connection to this Sense of Place.